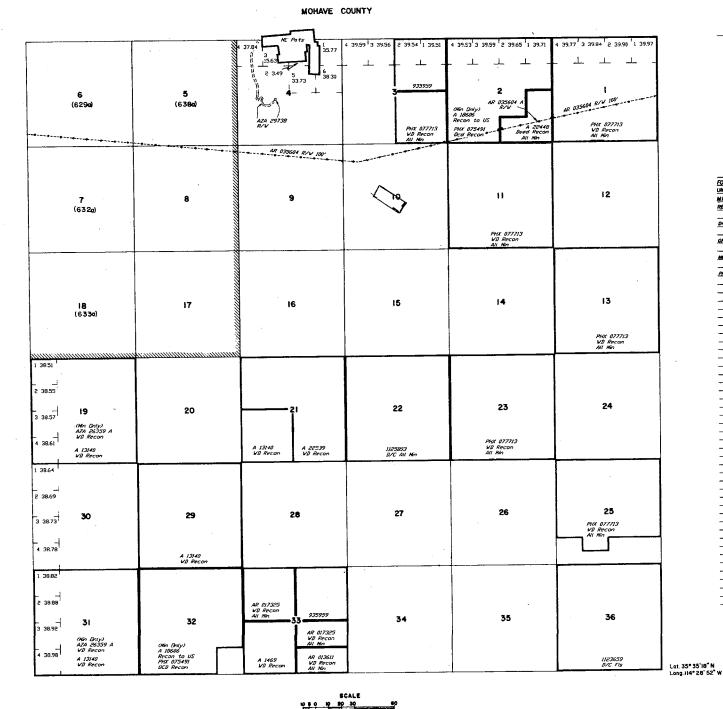

| 010         | ALIQ                   |             | N2N2;              |          |
| Serial Numb<br>Total Case A        |                  | AR 0035604<br>917.280 |       |       |             |                        |             |                    |          |
| <u>Casetype</u>                    | Case Disp        | 14                    | 0260N | 0210W | <u>Sect</u> | Sur Typ Sur Num        | <u>Suff</u> | Subdivision        | Act Pend |

RUN TIME: 01:14 PM

Adm State: AZ

#### UNITED STATES DEPARTMENT OF INTERIOR BUREAU OF LAND MANAGEMENT GEOGRAPHIC REPORT WITH LAND Sorted by Serial Number

285002 AUTHORIZED

010 ALIQ

N2N2;

# PARTIALLY SURVEYED TOWNSHIP 26 NORTH RANGE 21 WEST OF THE GILA AND SALT RIVER MERIDIAN, ARIZONA

STATUS OF PUBLIC DOMAIN LAND AND MINERAL TITLES



30 chains to the inch

 INDEX TO SEGREDATED TRACTS

 REARNEY
 OMBRINA, SURVEY

 TRACT IN
 Y
 N

 TRACT
 N
 N

 TRACT IN
 Y
 N

 TRACT
 N
 N

 N



 CLINEAT 70
 IT

 11/18/1958
 JE

 3/27/2000
 JB

 9/14/2000
 JB

Prich Britey 11163 W SANTABELLA DR WHITEHIUS AZ 86445 AZ BLM ONE MORTH CENTRAL AVE STE 800 PHOENIX AZ 85004 - 4427

85004-442700

A constraint of the second sec

ENTITE OF A DESCRIPTION OF A DESCRIPTION